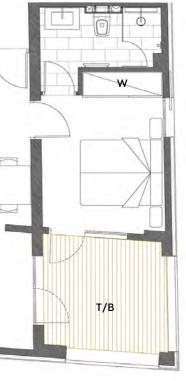

# **APARTMENT 6 ONE BEDROOM**

Well planned one-bed in a corner location, offering 56 m<sup>2</sup> of space, with an inset balcony leading off the living room. Seating area with sofa bed. Modern kitchen with all the facilities and a dining area for 4 people. Bedroom with double bed and direct access to a fully tiled bathroom with shower.

## SUMMARY

· Double bed

· Total area 56 m<sup>2</sup>

· Incl. balcony 8 m<sup>2</sup> · Sofa bed

· All furniture included · Fully equipped kitchen