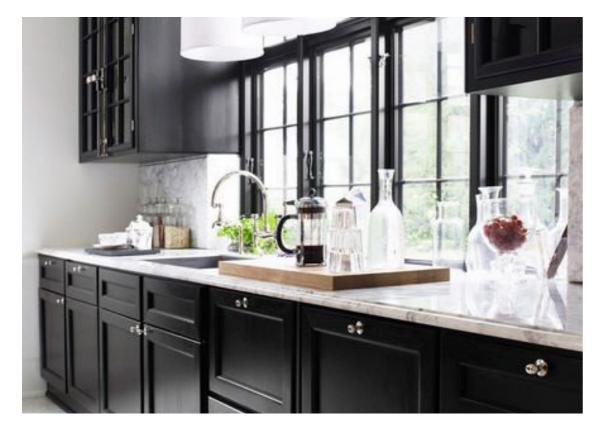

mmunity.

Some of the façade's characteristics:

- · Classic style exterior
- · Wooden window frames
- · Crafted ironwork
- · High quality materials



# Facade Inspiration





# The surroundings











### 260 sqm of lifestyle

- · Duplex house inspired by stylish boutique hotels
- · Three floors, garage and terraces with pool
- · Up to four bedrooms with ensuite bathrooms
- · Spacious living room area with open kitchen
- · Basement with option for wine celler/gym/etc
- · Highest standards and natural materials
- · Finished in fall 2018, possible to customize



### Living room inspiration











### Open space living area

- · Connected kitchen with living room
- · 3,3 meters ceiling
- · Classic beams
- · Custom made kitchen
- · Natural materials



### Kitchen inspiration











### Beyond just a bedroom

- · Boutique-hotel style bedrooms
- Ensuite bathrooms
- · Built in wardrobes
- · Oak floors
- · Underfloor heating



# Bedroom inspiration











### Bathrooms to die for

- · Tiled with natural stones
- · Modern bathtubs and showers
- · Underfloor heating
- · Custom made
- · Natural materials



### Bathroom inspiration











### A sun drenched roof top

- 87 sqm large terrace
- · Panoramic views
- Mosaic pool
- · Natural stone flooring
- · Special outdoor kitchen



### Terrace inspiration











### Basement with a potential

- · Large living area with great potential, such as:
  - · A modern wine cellar
  - · State of the art home gym
  - · At home cinema experience



### Basement inspiration







# Facade/exterior



### Facade/exterio