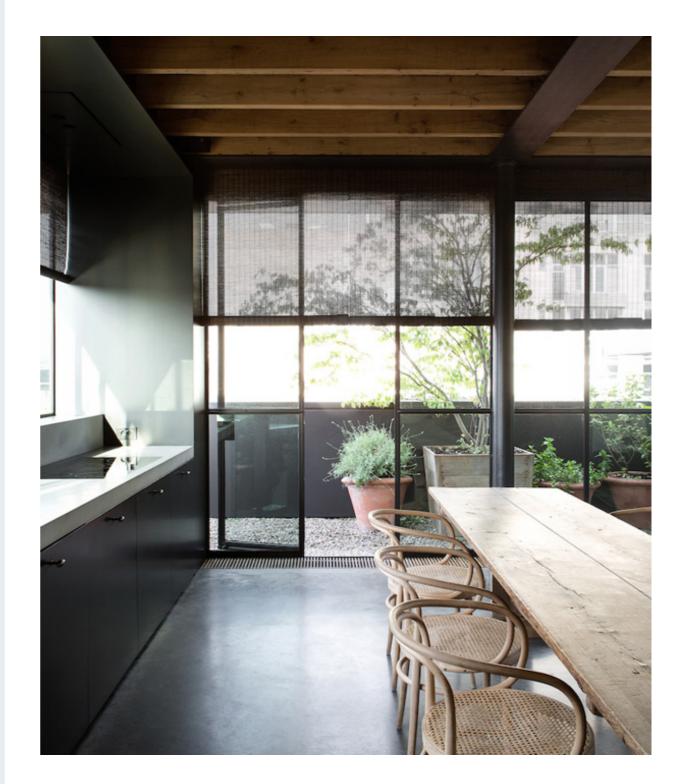

carefree in a beach oriented community.

Some of the façade's characteristics:

- · Classic style exterior
- · Wooden window frames
- · Crafted ironwork
- · High quality materials



# Facade Inspiration





# The surroundings











### 260 sqm of lifestyle

- · Duplex house inspired by stylish boutique hotels
- · Three floors, garage and terraces with pool
- · Up to four bedrooms with ensuite bathrooms
- · Spacious living room area with open kitchen
- · Basement with option for wine celler/gym/etc
- · Highest standards and natural materials
- · Finished in fall 2018, possible to customize



### Living room inspiration











### Open space living area

- · Connected kitchen with living room
- · 3,3 meters ceiling
- · Classic beams
- · Custom made kitchen
- · Natural materials



### Kitchen inspiration











### Beyond just a bedroom

- · Boutique-hotel style bedrooms
- Ensuite bathrooms
- · Built in wardrobes
- · Oak floors
- · Underfloor heating



# Bedroom inspiration











### Bathrooms to die for

- · Tiled with natural stones
- · Modern bathtubs and showers
- · Underfloor heating
- · Custom made
- · Natural materials



### Bathroom inspiration











### A sun drenched roof top

- 87 sqm large terrace
- · Panoramic views
- Mosaic pool
- · Natural stone flooring
- · Special outdoor kitchen



### Terrace inspiration











### Basement with a potential

- · Large living area with great potential, such as:
  - · A modern wine cellar
  - · State of the art home gym
  - · At home cinema experience



### Basement inspiration







# Facade