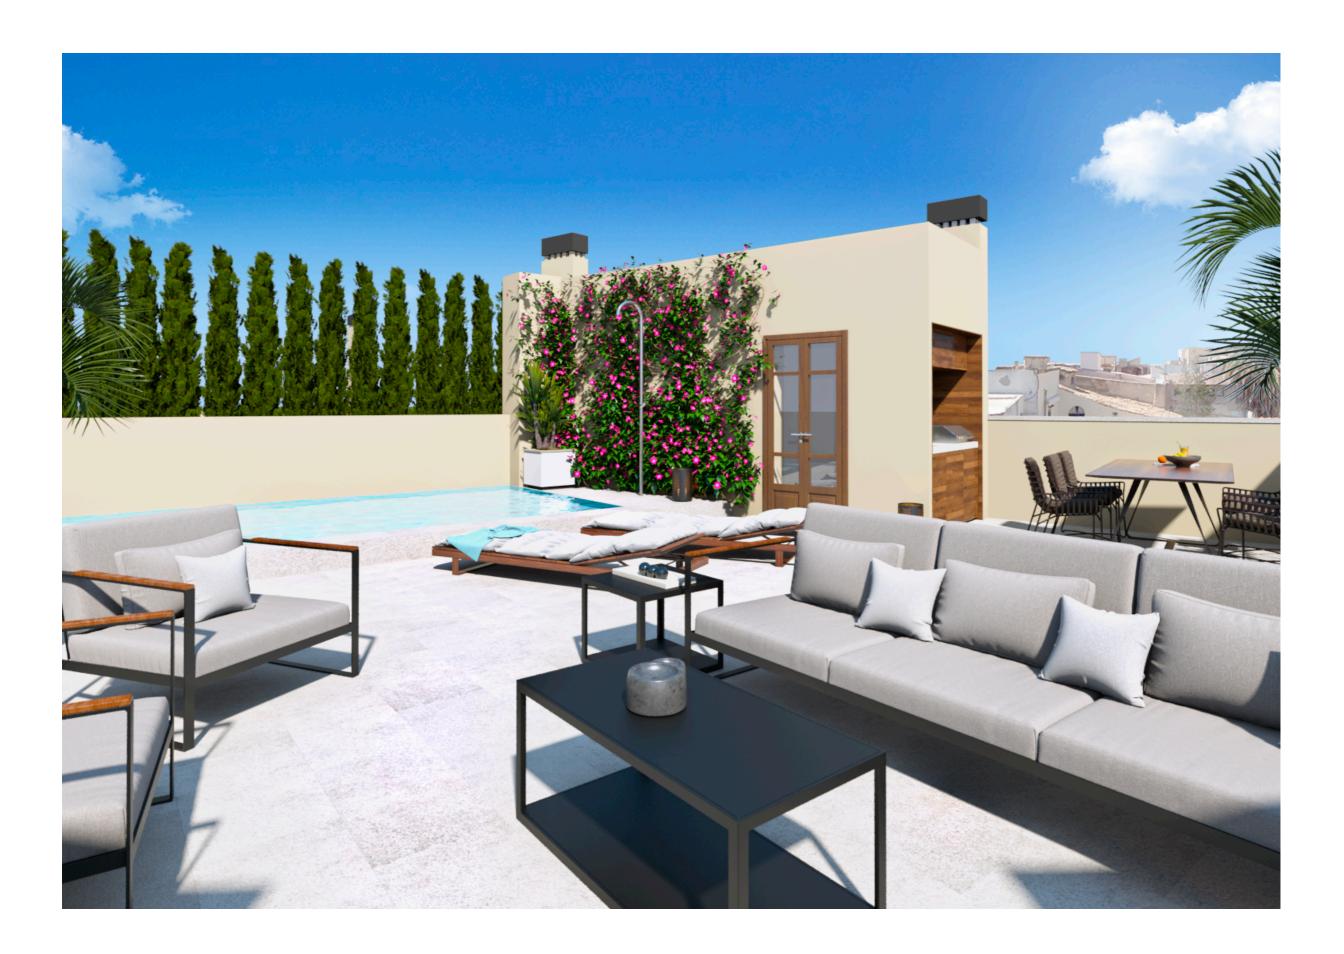

### A sun drenched roof top

- 87 sqm large terrace
- · Panoramic views
- Mosaic pool
- · Natural stone flooring
- · Special outdoor kitchen

### Terrace inspiration