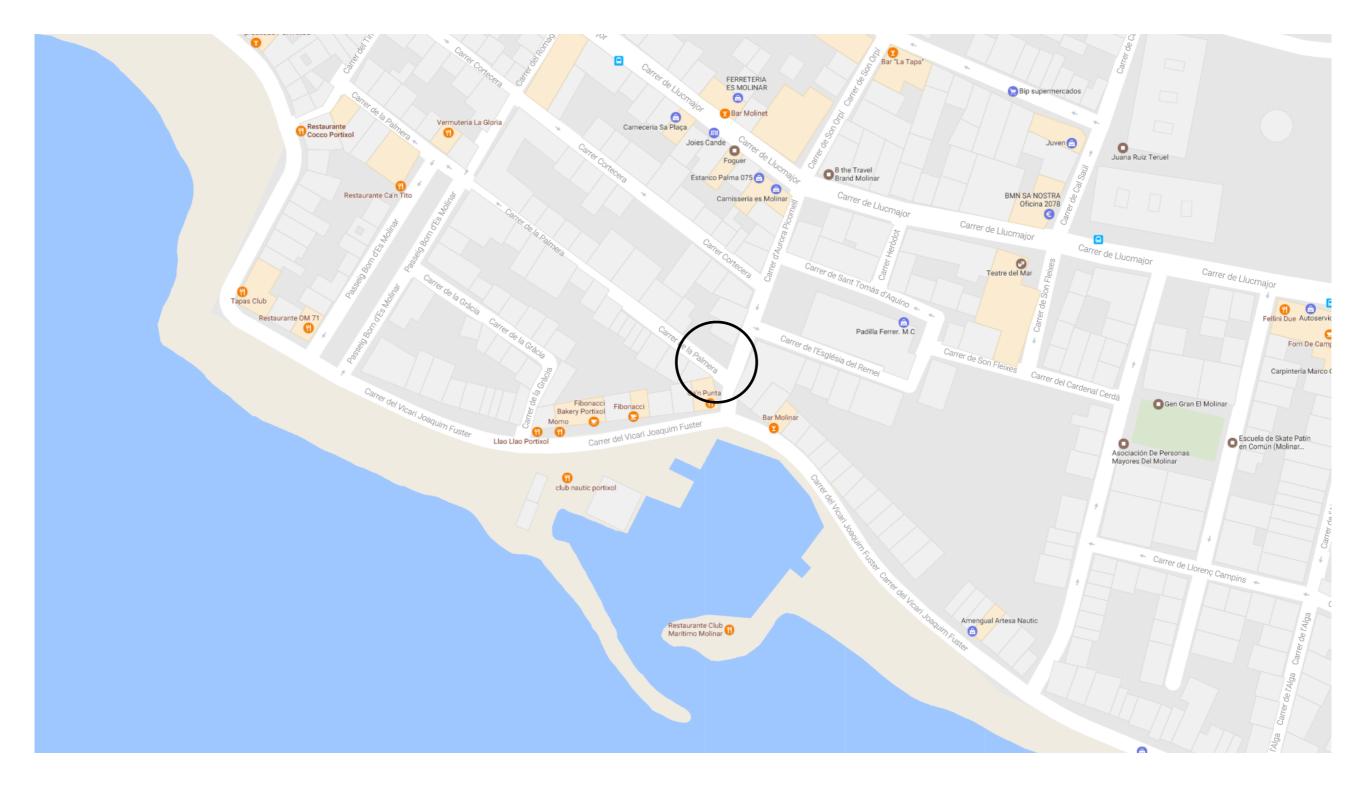

#### Twin house with a twist

Welcome to PoMo House – our ocean view twin house retreat in the crossroads of Portixol and Molinar, by the outskirts of Palma de Mallorca.

This unique project is the perfect escape for those who seek a serene horizon backdrop to a discerning lifestyle. The ideal ocean close location gives you the option to take full advantage of the cool sea breeze that wafts through the roof terrace.

PoMo House is under construction and will be finished in fall 2018.









Pomo House - located at a super prime location in popular Portixol/Molinar

# POMOHOUSE

PomoHouse is not a single standing home and it's not a house with cramped up condos - it's the epiphany of living relaxed and carefree in a beach oriented community.

Some of the façade's characteristics:

- · Classic style exterior
- · Wooden window frames
- · Crafted ironwork
- · High quality materials



# Facade Inspiration





# The surroundings











### 260 sqm of lifestyle

- · Duplex house inspired by stylish boutique hotels
- · Three floors, garage and terraces with pool
- · Up to four bedrooms with ensuite bathrooms
- · Spacious living room area with open kitchen
- · Basement with option for wine celler/gym/etc
- · Highest standards and natural materials
- · Finished in fall 2018, po