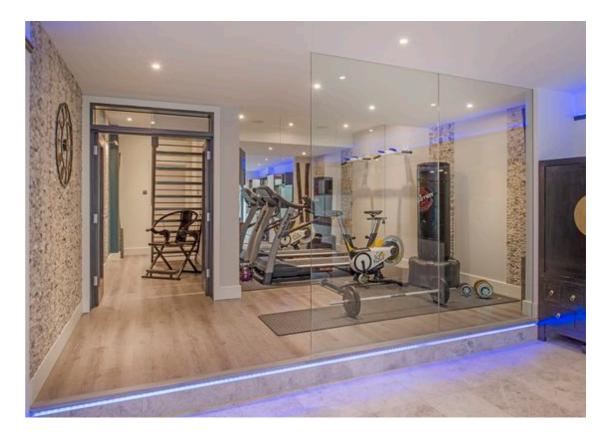

### Basement with a potential

- · Large living area with great potential, such as:
  - · A modern wine cellar
  - · State of the art home gym
  - · At home cinema experience

### Basement inspiration