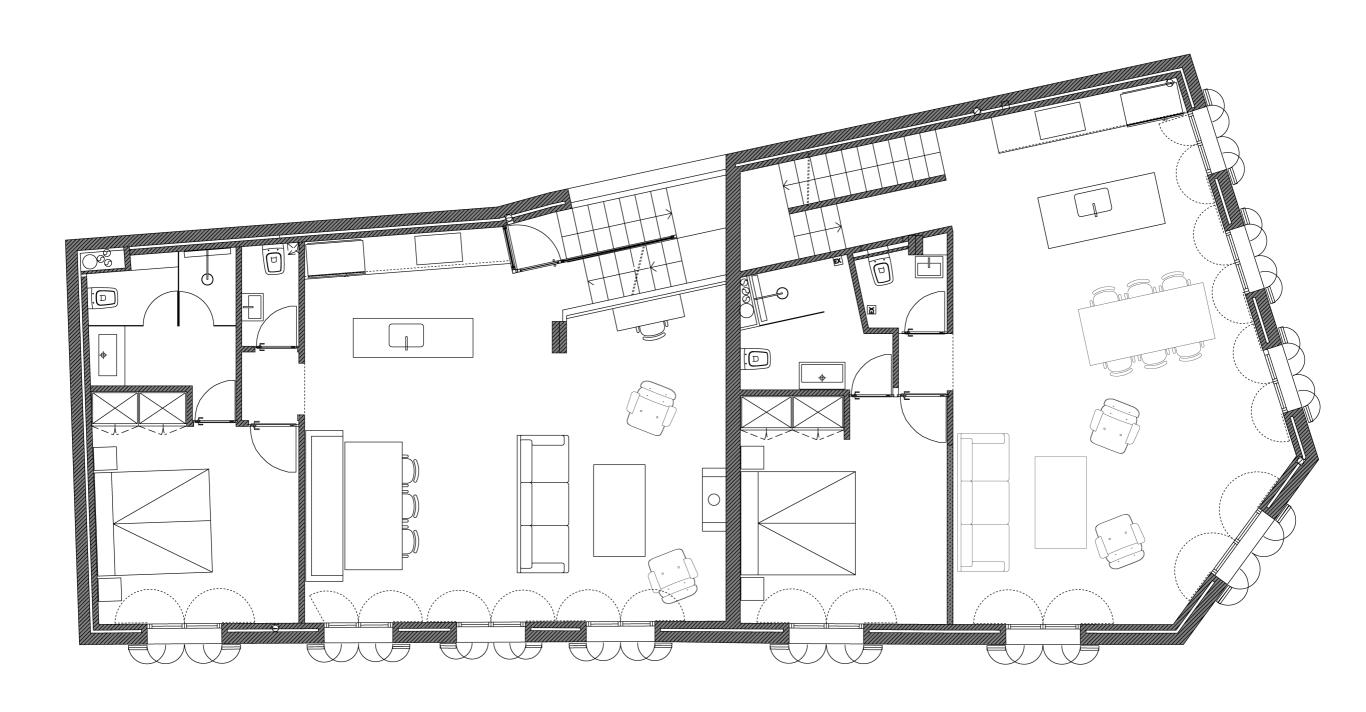

### Ground floor/entrance

### 260 sqm of lifestyle

- · Duplex house inspired by stylish boutique hotels
- · Three floors, garage and terraces with pool
- · Up to four bedrooms with ensuite bathrooms
- · Spacious living room area with open kitchen
- · Basement with option for wine celler/gym/etc
- · Highest standards and natural materials
- · Finished in fall 2018, possible to customize