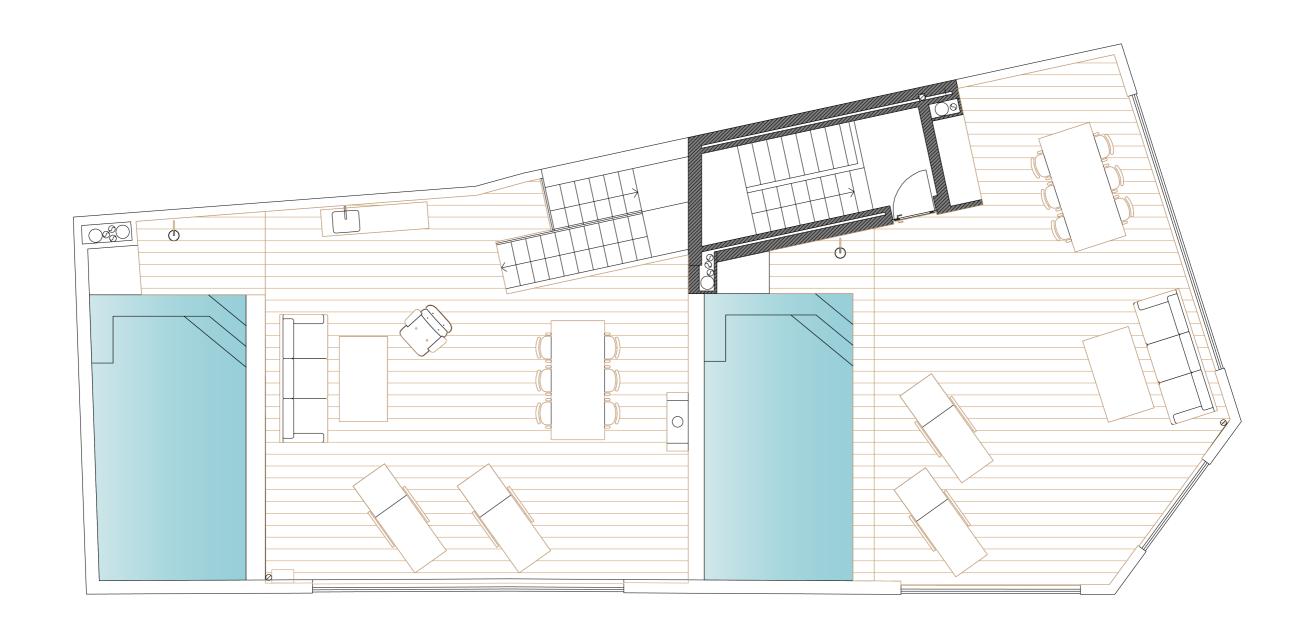

### Terrace/roof top

Hemi & Partners

### A sun drenched roof top

- 87 sqm large terrace
- · Panoramic views
- Mosaic pool
- · Natural stone flooring
- · Special outdoor kitchen