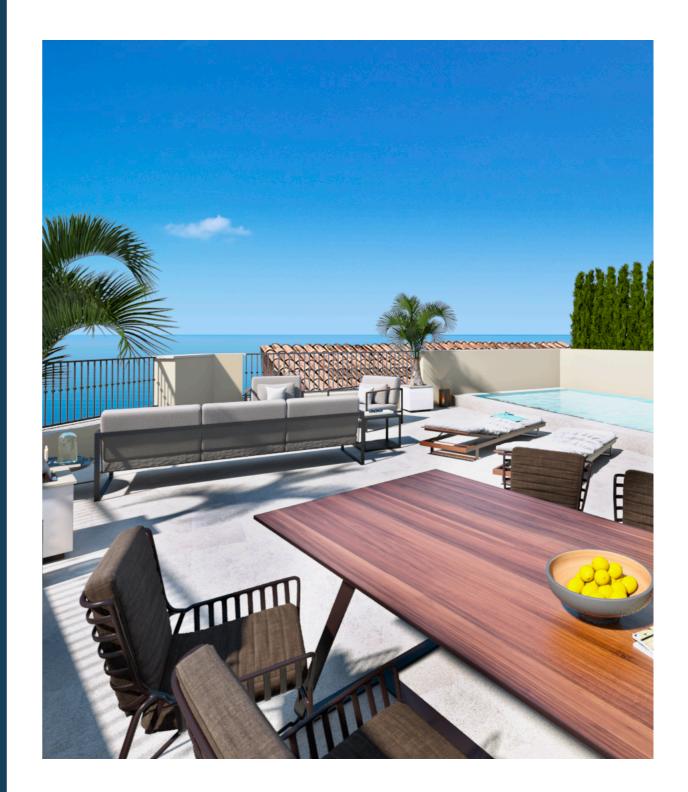

### A sun drenched roof top

- 87 sqm large terrace
- · Panoramic views
- Mosaic pool
- · Natural stone flooring
- · Special outdoor kitchen

### Terrace inspiration