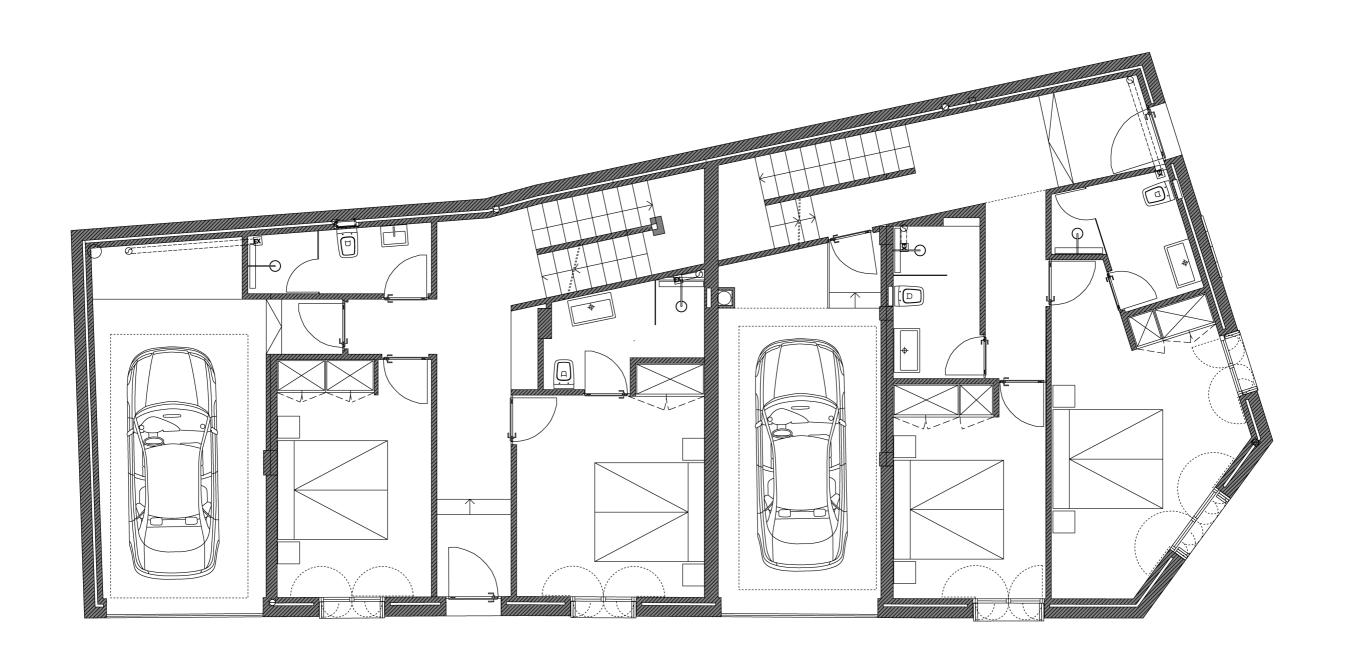

el style bedrooms
- Ensuite bathrooms
- · Built in wardrobes
- · Oak floors
- · Underfloor heating



# Bedroom inspiration











### Bathrooms to die for

- · Tiled with natural stones
- · Modern bathtubs and showers
- · Underfloor heating
- · Custom made
- · Natural materials



### Bathroom inspiration











### A sun drenched roof top

- 87 sqm large terrace
- · Panoramic views
- Mosaic pool
- · Natural stone flooring
- · Special outdoor kitchen



### Terrace inspiration











### Basement with a potential

- · Large living area with great potential, such as:
  - · A modern wine cellar
  - · State of the art home gym
  - · At home cinema experience



### Basement inspiration







# Facade/exterior



### Facade/exterior



Hemi & Partners

### Ground floor/entrance



### Second floor



Hemi & Partners

### Terrace/roof top



Hemi & Partners

### Basement





#### Contact & Sales

PROPERTY DEVELOPER
Hemi & Partners
www.hemi-partners.com

ARCHITECT
Islabau Constructora

BUILDER

Canyaveral + Fontes