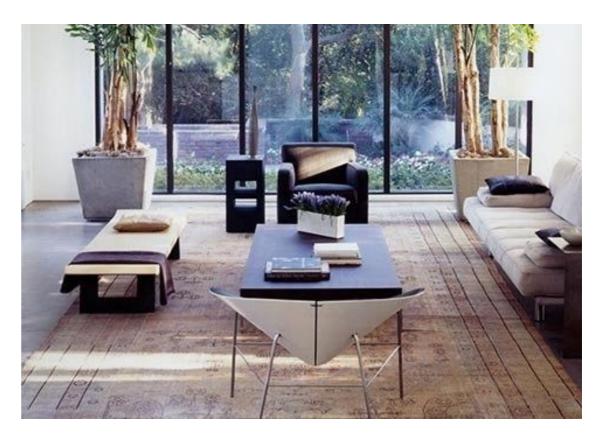

r Portixol/Molinar

# POMOHOUSE

PomoHouse is not a single standing home and it's not a house with cramped up condos - it's the epiphany of living relaxed and carefree in a beach oriented community.

Some of the façade's characteristics:

- · Classic style exterior
- · Wooden window frames
- · Crafted ironwork
- · High quality materials



# Facade Inspiration





# The surroundings











### 260 sqm of lifestyle

- · Duplex house inspired by stylish boutique hotels
- · Three floors, garage and terraces with pool
- · Up to four bedrooms with ensuite bathrooms
- · Spacious living room area with open kitchen
- · Basement with option for wine celler/gym/etc
- · Highest standards and natural materials
- · Finished in fall 2018, possible to customize



### Living room inspiration











### Open space living area

- · Connected kitchen with living room
- · 3,3 meters ceiling
- · Classic beams
- · Custom made kitchen
- · Natural materials



### Kitchen inspiration











### Beyond just a bedroom

- · Boutique-hotel style bedrooms
- Ensuite bathrooms
- · Built in wardrobes
- · Oak floors
- · Underfloor heating



# Bedroom inspiration











### Bathrooms to die for

- · Tiled with natural stones
- · Modern bathtubs and showers
- · Underfloor heating
- · Custom made
- · Natural materials



### Bathroom inspiration











### A sun drenched roof top

- 87 sqm large terrace
- · Panoramic views
- Mosaic pool
- · Natural stone flooring
- · Special outdoor kitchen



### Terrace inspiration











### Basement with a potential

- · Large living area with g