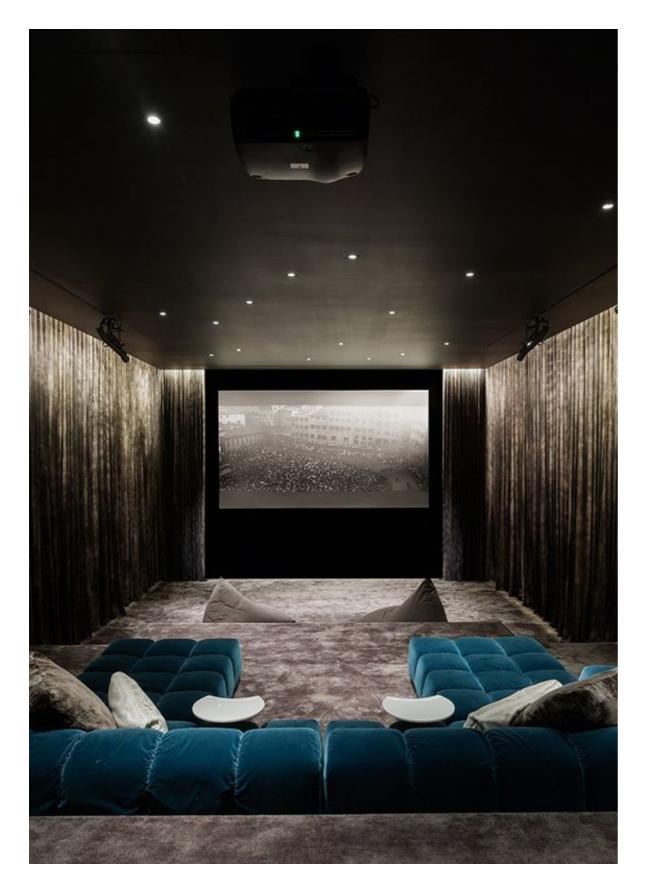

### Basement with a potential

- · Large living area with great potential, such as:
  - · A modern wine cellar
  - · State of the art home gym
  - · At home cinema experience

### Basement inspiration