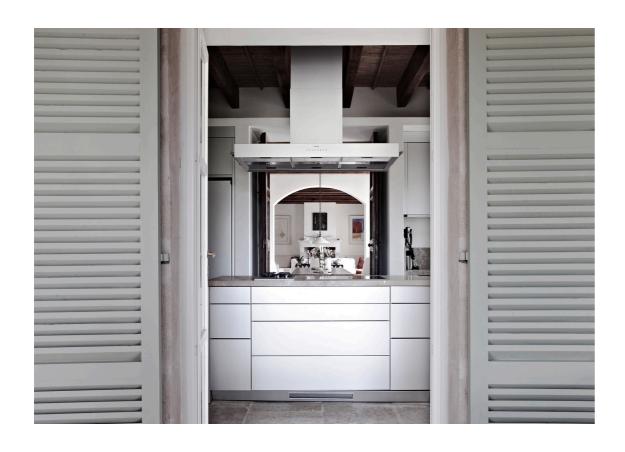

d community.

Some of the façade's characteristics:

- · Classic style exterior
- · Wooden window frames
- · Crafted ironwork
- · High quality materials



# Facade Inspiration





# The surroundings











### 260 sqm of lifestyle

- · Duplex house inspired by stylish boutique hotels
- · Three floors, garage and terraces with pool
- · Up to four bedrooms with ensuite bathrooms
- · Spacious living room area with open kitchen
- · Basement with option for wine celler/gym/etc
- · Highest standards and natural materials
- · Finished in fall 2018, possible to customize



### Living room inspiration











### Open space living area

- · Connected kitchen with living room
- · 3,3 meters ceiling
- · Classic beams
- · Custom made kitchen
- · Natural materials



### Kitchen inspiration











### Beyond just a bedroom

- · Boutique-hotel style bedrooms
- Ensuite bathrooms
- · Built in wardrobes
- · Oak floors
- · Underfloor heating



# Bedroom inspiration











### Bathrooms to die for

- · Tiled with natural stones
- · Modern bathtubs and showers
- · Underfloor heating
- · Custom made
- · Natural materials



### Bathroom inspiration











### A sun drenched roof top

- 87 sqm large terrace
- · Panoramic views
- Mosaic pool
- · Natural stone flooring
- · Special outdoor kitchen



### Terrace inspiration











### Basement with a potential

- · Large living area with great potential, such as:
  - · A modern wine cellar
  - · State of the art home gym
  - · At home cinema experience



### Basement inspiration







# Facade/exterior



### Facade/ext