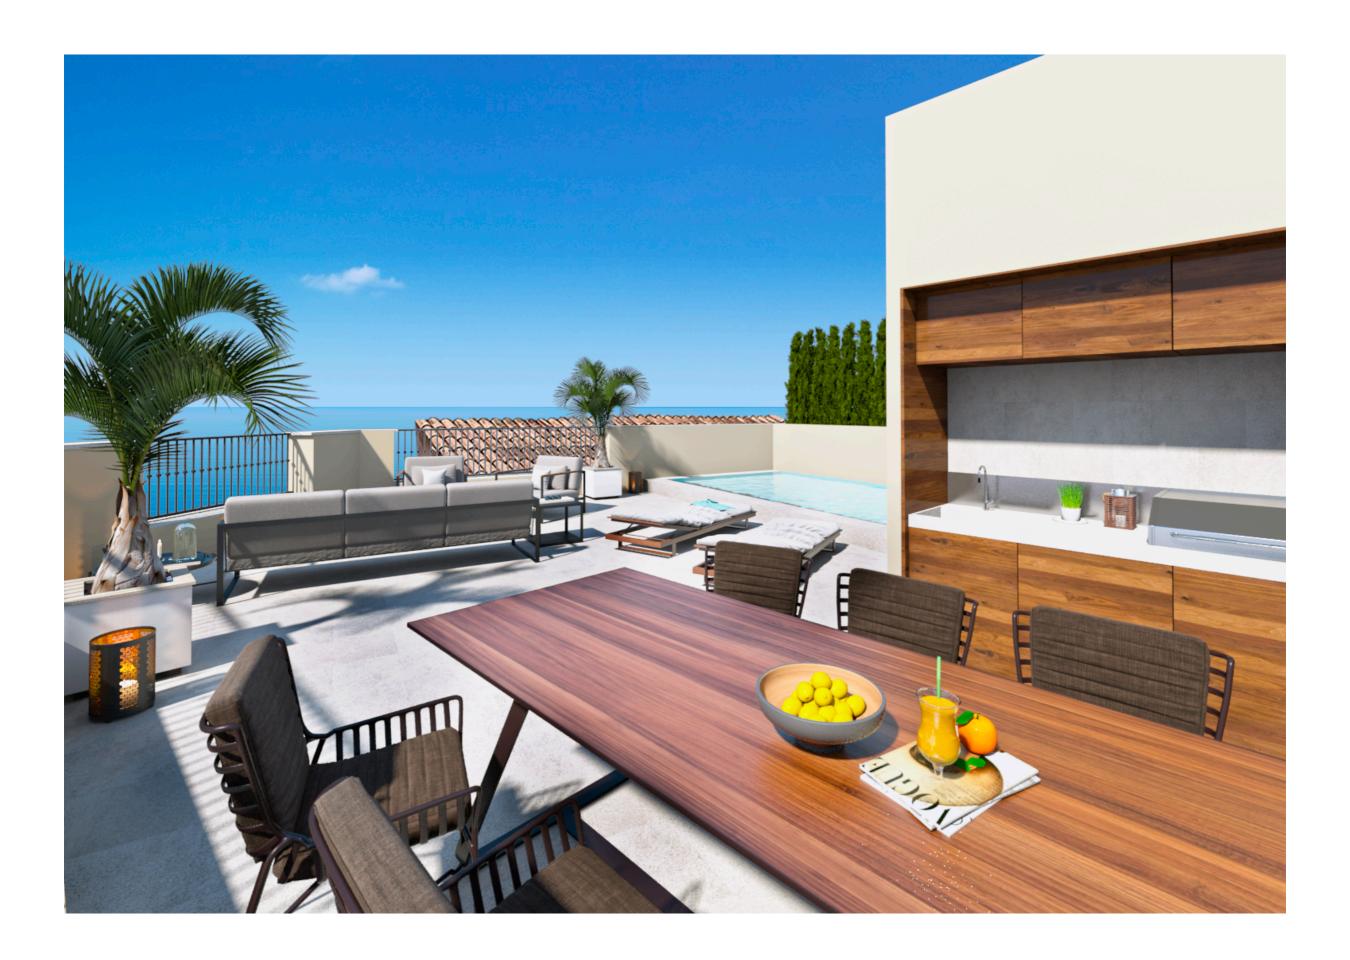

### A sun drenched roof top

- 87 sqm large terrace
- · Panoramic views
- Mosaic pool
- · Natural stone flooring
- · Special outdoor kitchen

### Terrace inspiration