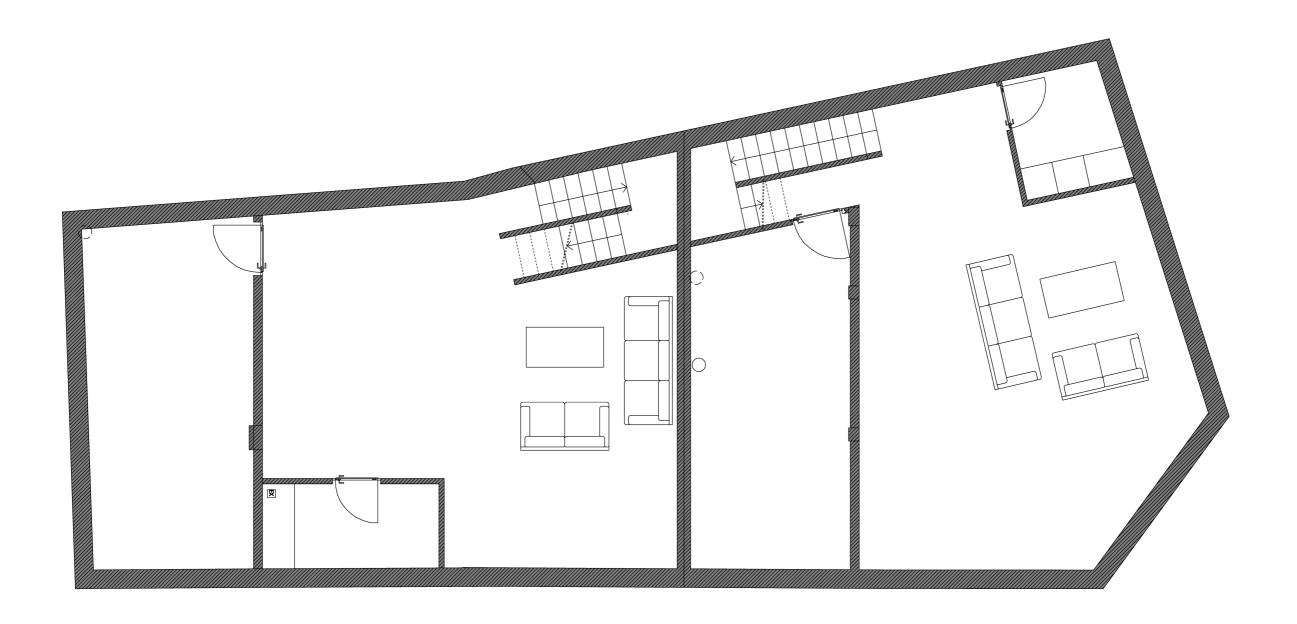

### Basement

### Basement with a potential

- · Large living area with great potential, such as:
  - · A modern wine cellar
  - · State of the art home gym
  - · At home cinema experience