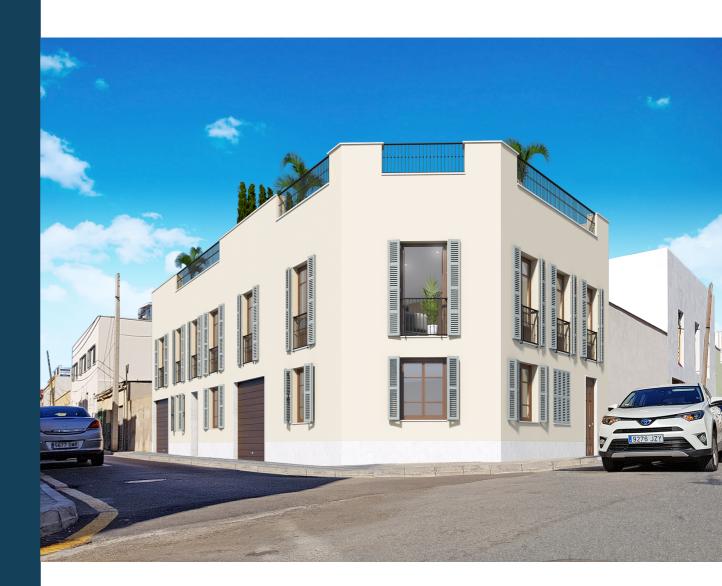

crossroads of Portixol and Molinar, by the outskirts of Palma de Mallorca.

This unique project is the perfect escape for those who seek a serene horizon backdrop to a discerning lifestyle. The ideal ocean close location gives you the option to take full advantage of the cool sea breeze that wafts through the roof terrace.

PoMo House is under construction and will be finished in fall 2018.









Pomo House - located at a super prime location in popular Portixol/Molinar

# POMOHOUSE

PomoHouse is not a single standing home and it's not a house with cramped up condos - it's the epiphany of living relaxed and carefree in a beach oriented community.

Some of the façade's characteristics:

- · Classic style exterior
- · Wooden window frames
- · Crafted ironwork
- · High quality materials



# Facade Inspiration





# The surroundings











### 260 sqm of lifestyle

- · Duplex house inspired by stylish boutique hotels
- · Three floors, garage and terraces with pool
- · Up to four bedrooms with ensuite bathrooms
- · Spacious living room area with open kitchen
- · Basement with option for wine celler/gym/etc
- · Highest standards and natural materials
- · Finished in fall 2018, possible to customize



### Living room inspiration











### Open space living area

- · Connected kitchen with living room
- · 3,3 meters ceiling
- · Classic beams
- · Custom made kitchen
- · Natural materials



### Kitchen inspiration











### Beyond just a bedroom

- · Boutique-hotel style bedrooms
- Ensuite bathrooms
- · Built in wardrobes
- · Oak floors
- · Underfloor heating