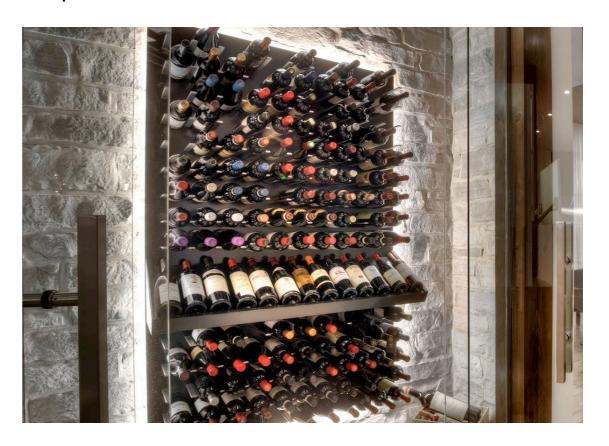

### Basement with a potential

- · Large living area with great potential, such as:
  - · A modern wine cellar
  - · State of the art home gym
  - · At home cinema experience

### Basement inspiration