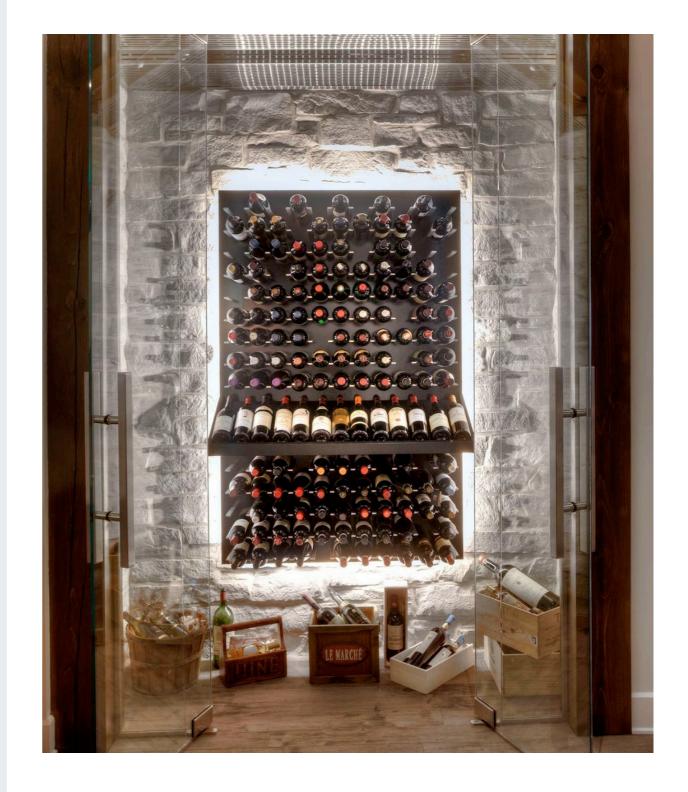

### Basement with a potential

- · Large living area with great potential, such as:
  - · A modern wine cellar
  - · State of the art home gym
  - · At home cinema experience

### Basement inspiration