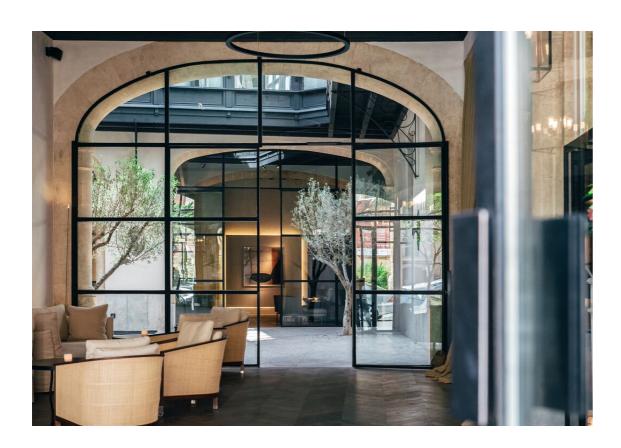

popular Portixol/Molinar

# POMOHOUSE

PomoHouse is not a single standing home and it's not a house with cramped up condos - it's the epiphany of living relaxed and carefree in a beach oriented community.

Some of the façade's characteristics:

- · Classic style exterior
- · Wooden window frames
- · Crafted ironwork
- · High quality materials



# Facade Inspiration





# The surroundings











### 260 sqm of lifestyle

- · Duplex house inspired by stylish boutique hotels
- · Three floors, garage and terraces with pool
- · Up to four bedrooms with ensuite bathrooms
- · Spacious living room area with open kitchen
- · Basement with option for wine celler/gym/etc
- · Highest standards and natural materials
- · Finished in fall 2018, possible to customize



### Living room inspiration











### Open space living area

- · Connected kitchen with living room
- · 3,3 meters ceiling
- · Classic beams
- · Custom made kitchen
- · Natural materials



### Kitchen inspiration











### Beyond just a bedroom

- · Boutique-hotel style bedrooms
- Ensuite bathrooms
- · Built in wardrobes
- · Oak floors
- · Underfloor heating



# Bedroom inspiration











### Bathrooms to die for

- · Tiled with natural stones
- · Modern bathtubs and showers
- · Underfloor heating
- · Custom made
- · Natural materials



### Bathroom inspiration











### A sun drenched roof top

- 87 sqm large terrace
- · Panoramic views
- Mosaic pool
- · Natural stone flooring
- · Special outdoor kitchen



### Terrace inspiration











### Basement with a potential

- · Large living area