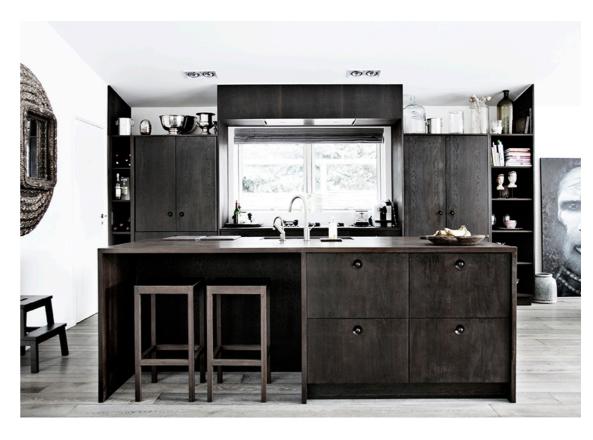

unity.

Some of the façade's characteristics:

- · Classic style exterior
- · Wooden window frames
- · Crafted ironwork
- · High quality materials



# Facade Inspiration





# The surroundings











### 260 sqm of lifestyle

- · Duplex house inspired by stylish boutique hotels
- · Three floors, garage and terraces with pool
- · Up to four bedrooms with ensuite bathrooms
- · Spacious living room area with open kitchen
- · Basement with option for wine celler/gym/etc
- · Highest standards and natural materials
- · Finished in fall 2018, possible to customize



### Living room inspiration











### Open space living area

- · Connected kitchen with living room
- · 3,3 meters ceiling
- · Classic beams
- · Custom made kitchen
- · Natural materials



### Kitchen inspiration











### Beyond just a bedroom

- · Boutique-hotel style bedrooms
- Ensuite bathrooms
- · Built in wardrobes
- · Oak floors
- · Underfloor heating



# Bedroom inspiration











### Bathrooms to die for

- · Tiled with natural stones
- · Modern bathtubs and showers
- · Underfloor heating
- · Custom made
- · Natural materials



### Bathroom inspiration











### A sun drenched roof top

- 87 sqm large terrace
- · Panoramic views
- Mosaic pool
- · Natural stone flooring
- · Special outdoor kitchen



### Terrace inspiration











### Basement with a potential

- · Large living area with great potential, such as:
  - · A modern wine cellar
  - · State of the art home gym
  - · At home cinema experience



### Basement inspiration







# Facade/exterior



### Facade/exterior