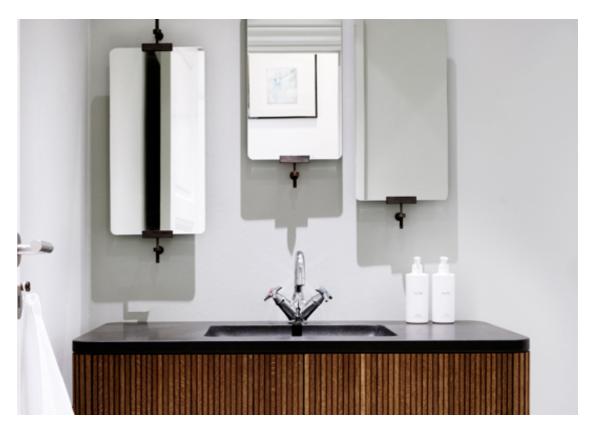

### Bathrooms to die for

- · Tiled with natural stones
- · Modern bathtubs and showers
- · Underfloor heating
- · Custom made
- · Natural materials

### Bathroom inspiration