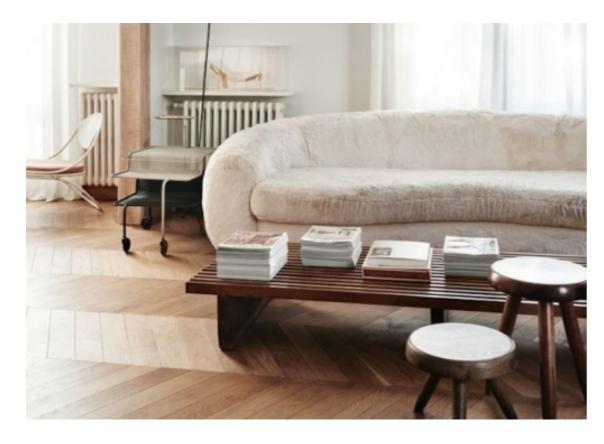

lar Portixol/Molinar

# POMOHOUSE

PomoHouse is not a single standing home and it's not a house with cramped up condos - it's the epiphany of living relaxed and carefree in a beach oriented community.

Some of the façade's characteristics:

- · Classic style exterior
- · Wooden window frames
- · Crafted ironwork
- · High quality materials



# Facade Inspiration





# The surroundings











### 260 sqm of lifestyle

- · Duplex house inspired by stylish boutique hotels
- · Three floors, garage and terraces with pool
- · Up to four bedrooms with ensuite bathrooms
- · Spacious living room area with open kitchen
- · Basement with option for wine celler/gym/etc
- · Highest standards and natural materials
- · Finished in fall 2018, possible to customize



### Living room inspiration











### Open space living area

- · Connected kitchen with living room
- · 3,3 meters ceiling
- · Classic beams
- · Custom made kitchen
- · Natural materials



### Kitchen inspiration











### Beyond just a bedroom

- · Boutique-hotel style bedrooms
- Ensuite bathrooms
- · Built in wardrobes
- · Oak floors
- · Underfloor heating



# Bedroom inspiration











### Bathrooms to die for

- · Tiled with natural stones
- · Modern bathtubs and showers
- · Underfloor heating
- · Custom made
- · Natural materials



### Bathroom inspiration











### A sun drenched roof top

- 87 sqm large terrace
- · Panoramic views
- Mosaic pool
- · Natural stone flooring
- · Special outdoor kitchen



### Terrace inspiration











### Basement with a potential

- · Large living area with