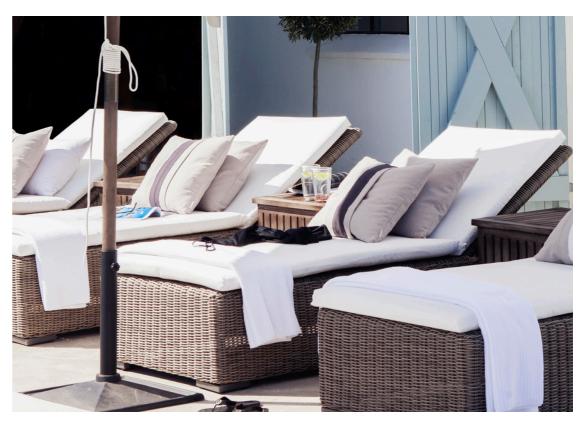

### A sun drenched roof top

- 87 sqm large terrace
- · Panoramic views
- Mosaic pool
- · Natural stone flooring
- · Special outdoor kitchen

### Terrace inspiration