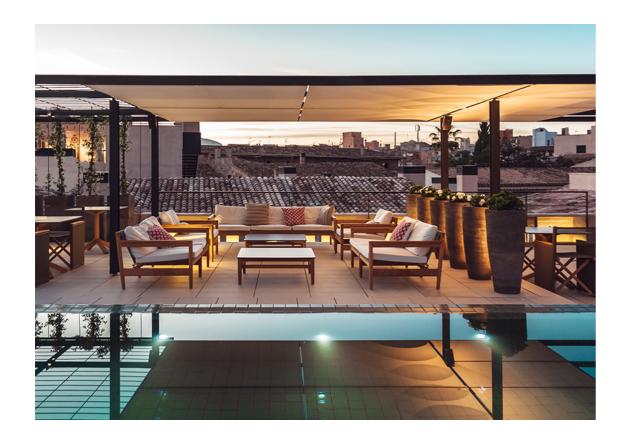

ll 2018, possible to customize



### Living room inspiration











### Open space living area

- · Connected kitchen with living room
- · 3,3 meters ceiling
- · Classic beams
- · Custom made kitchen
- · Natural materials



### Kitchen inspiration











### Beyond just a bedroom

- · Boutique-hotel style bedrooms
- Ensuite bathrooms
- · Built in wardrobes
- · Oak floors
- · Underfloor heating



# Bedroom inspiration











### Bathrooms to die for

- · Tiled with natural stones
- · Modern bathtubs and showers
- · Underfloor heating
- · Custom made
- · Natural materials



### Bathroom inspiration











### A sun drenched roof top

- 87 sqm large terrace
- · Panoramic views
- Mosaic pool
- · Natural stone flooring
- · Special outdoor kitchen



### Terrace inspiration











### Basement with a potential

- · Large living area with great potential, such as:
  - · A modern wine cellar
  - · State of the art home gym
  - · At home cinema experience



### Basement inspiration







# Facade/exterior



### Facade/exterior



Hemi & Partners

### Ground floor/entrance



### Second floor



Hemi & Partners

### Terrace/roof top



Hemi & Partners

### Basement





#### Contact & Sales

PROPERTY DEVELOPER
Hemi & Partners
www.hemi-partners.com

ARCHITECT
Islabau Constructora

BUILDER

Canyaveral + Fontes