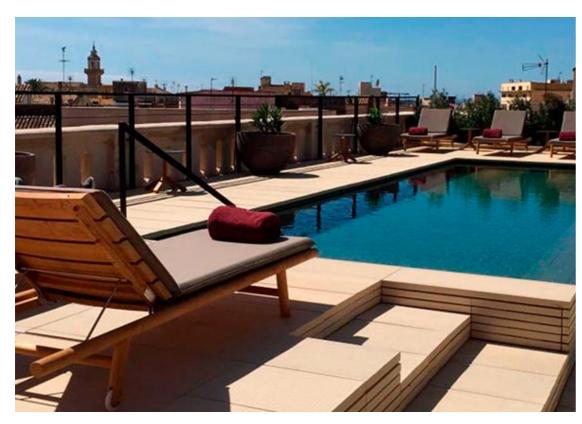

### A sun drenched roof top

- 87 sqm large terrace
- · Panoramic views
- Mosaic pool
- · Natural stone flooring
- · Special outdoor kitchen

### Terrace inspiration